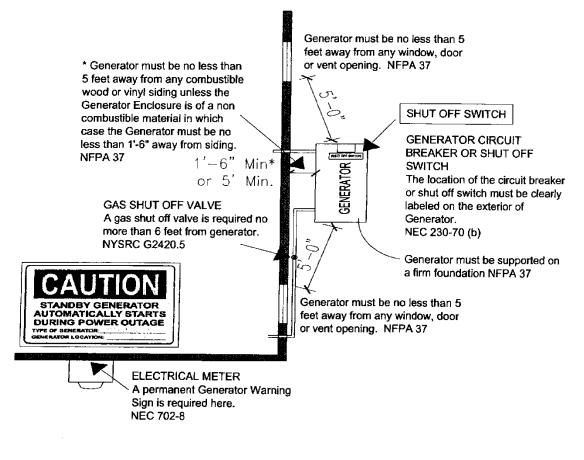

### **INSTRUCTIONS**

Provide a **Survey** or "Sketch Plan" of the proposed equipment to be installed showing the following:

- Distances in feet from Generator to all property lines in compliance with the Zoning Regulations.
- Minimum 5'-0" clearance to any window in accordance with NFPA 37.
- Clearance between Generator and combustible exterior walls in accordance with NFPA 37 and manufacturer's specifications.
- Landscape screening to providing a visual buffer from adjoining properties.
- Note indicating that a <u>Sign is to be provided</u> at the Service/equipment entrance indicating the type and location of the Generator and any other standby power sources
- Plumbing Riser Diagram for gas service to the generator, if applicable.
- Specification Sheet for the Generator including Make and Model #, Kilowatt rating, decibel level, generator enclosure, etc.

#### Fillage of Great Reck Estates RESIDENTIAL STANDBY GENERATOR REQUIREMENTS